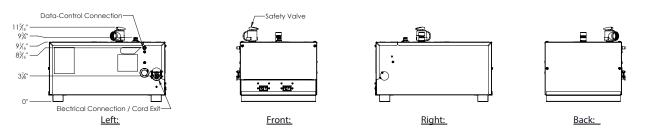

#### COMPATIBLE OPTIONS:

- Thermatouch Series
- Signatouch Series
- **Microtouch Series**

Min 6" Wall Clearance

Safety Valve

Water Connection

Signature Control Series

513%

۲