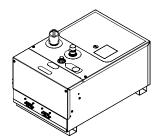

# **PROII-1200 PROII** Series Steam Generator

**SCAN FOR** INSTALLATION GUIDE

**SCAN FOR** CAD FILES

۲  $(\mathbf{0})$ 

> 0 Ο

6" Front Panel Access

Installation:

Min 6" Wall\_ Clearance