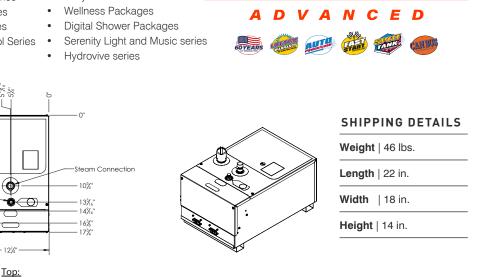

Maximum Room Size (cubic Feet)......1200

1958 STEAM WAY ROUND ROCK, TX 78665 | PHONE: 800.776.0711 | WWW.THERMASOL.COM PN: 92042-1200\_NC

YEARS